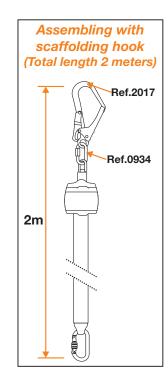

## Ref.2074 COBRA 2

Self-retracting fall arrester certified for use overhead or at foot level with fall factor up to 2.

Maximum length of 165 cm without connectors (200 cm is the maximum allowed length with connectors).