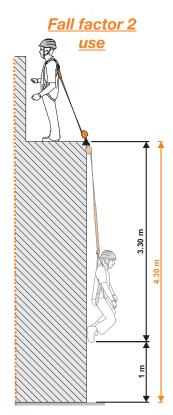

46 mm polyester webbing with a breaking strength of 15 kN is protected by a durable ABS cover.

Complete with locking steel connector and integrated shock absorber.

In fall factor 2 situations it permits to reduce clearance distance (4.3 m instead of 6.1 m of normal shock absorbing lanyards).