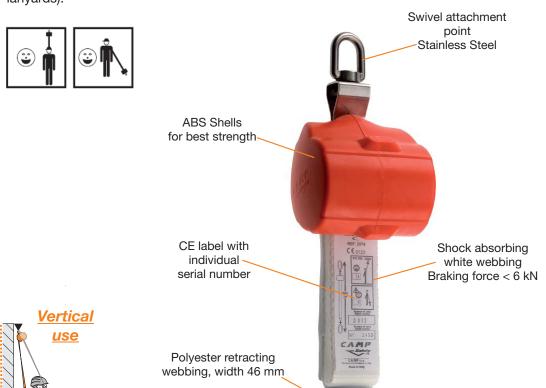

## Ref.2074 COBRA 2

Self-retracting fall arrester certified for use overhead or at foot level with fall factor up to 2.

Maximum length of 165 cm without connectors (200 cm is the maximum allowed length with connectors).

46 mm polyester webbing with a breaking strength of 15 kN is protected by a durable ABS cover.

Complete with locking steel connector and integrated shock absorber.

In fall factor 2 situations it permits to reduce clearance distance (4.3 m instead of 6.1 m of normal shock absorbing lanyards).