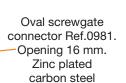

46 mm polyester webbing with a breaking strength of 15 kN is protected by a durable ABS cover.

Complete with locking steel connector and integrated shock absorber.

In fall factor 2 situations it permits to reduce clearance distance (4.3 m instead of 6.1 m of normal shock absorbing lanyards).